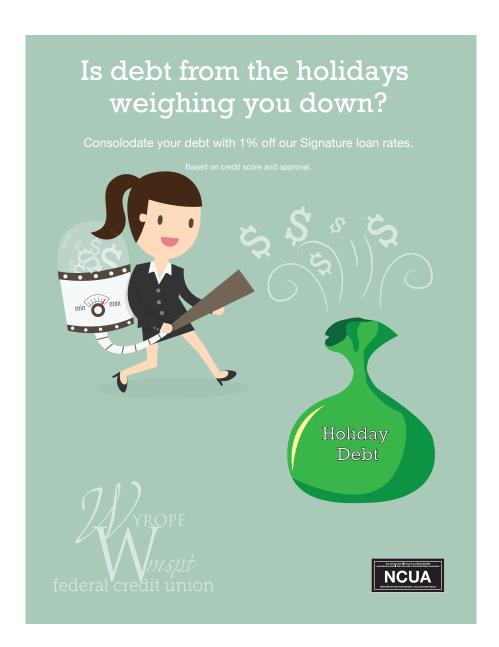

re Dividend**

The Board of Directors of the Wyrope Williamsport FCU have voted to declare the dividend for the 4th quarter of 2023. The declared dividend base share/savings rate is 0.10% APR; all other share/savings accounts was declared at 0.05% APR; and regular share draft/checking accounts will pay 0.03% APR. For full details on our dividend rates, please see our Truth in Savings disclosure available from any Member Service Representative, as well as online at wyrope.org.

## Applying for an Auto Loan?

Please bring the loan officer the following items:

1. Current Paystub
2. Application
3. Deal Sheet (purchase)
4. 10-day payoff (refinancing from other financial institution)

- other financial institution)
- 5. Registration and VIN (refinance or private party purchase)

**>>>>>>>>** 





For Tax Time:

Looking to get your refund sooner? The routing number for Wyrope is: 231387042



## Wyrope Williamsport Federal Credit Union Publication

#### **Our Hours**

Monday and Tuesday: 9 am- 4 pm Wednesday and Thursday: 9 am- 5 pm Friday: 8 am- 6 pm

We're Always Open At: www.wyrope.org Audio Teller: \*570-567-1083 \*570-567-1084 \*570-567-1085 \*570-567-1086 (Don't forget about the drop box!)

#### **Mark Your Calendars!**

The Wyrope Williamsport Federal Credit Union will be closed: January 15th- MLK Day Febuary 19th- President's Day

### Wyrope Williamsport Board of Directors and Volunteers

James Brent, Chairperson Kyle Engle, Vice-Chairperson Paul Cohen, Secretary Tina Evans, Treasurer Michael Gray, Board Member John Greenaway, Board Member Ron Bowling, Board Member Roni