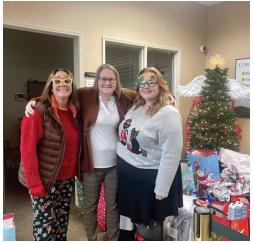

#### Tis the Season

Wyrope was proud to again be partnering with STEP Office of Aging to sponsor our Angel Tree to help make some local kid's Christmas' a little merrier that are in need. THANK YOU to all who made our 2023 Angel Tree a success, whether by donating money or gifts! We were able to give 41 kids a wonderful Christmas. Now THAT is what Christmas is all about!